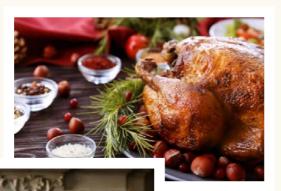

Traditional Norfolk turkey
Goose fat roast potatoes, Brussels sprouts and
chestnuts, pigs in blankets, sage and onion
stuffing, braised red cabbage, honey roast
carrots and parsnips, red wine gravy

Oi

Roast red pepper and courgette Wellington (v)
Roast potatoes, Brussels sprouts and chestnuts,
pigs in blankets, sage and onion stuffing,
braised red cabbage, honey roast carrots and
parsnips, red wine gravy, cranberry and bread
sauces